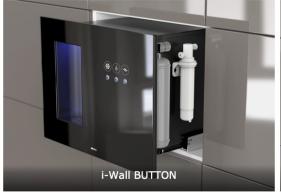

## Elegant built-in solutions for water dispensing

Zerica and I&D (exclusive distributor in Italy for the domestic sector) present two sophisticated built-in water dispensers. The i-Wall BUTTON model has intuitive controls, an illuminated dispensing compartment (to conveniently accommodate glasses, bottles or carafes) and stainless steel buttons with LED backlighting. Besides, the product is equipped with the Silver Turbo Clean technology to guarantee a high level of hygiene. This model is also available in "skinplate Black" and stainless steel finishes. Besides, the i-Wall Touch EVOLUTION water dispenser represents a new built-in version with latest generation touch screen and high-definition color display. This Touch solution comes with a new graphic interface for intuitive and easy operation management.