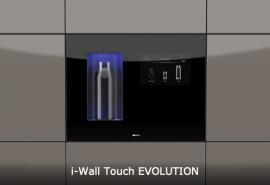

## Elegant built-in solutions for water dispensing

Zerica and I&D (exclusive distributor in Italy for the domestic sector) present two sophisticated built-in water dispensers. The i-Wall BUTTON model has intuitive controls, an illuminated dispensing compartment (to conveniently accommodate glasses, bottles or carafes) and stainless steel buttons with LED backlighting. Besides, the product is equipped with the Silver Turbo Clean technology to guarantee a high level of hygiene. This model is also available in "skinplate Black" and stainless steel finishes. Besides, the i-Wall Touch EVOLUTION water dispenser represents a new built-in version with latest generation touch screen and high-definition color display. This Touch solution comes with a new graphic interface for intuitive and easy operation management.